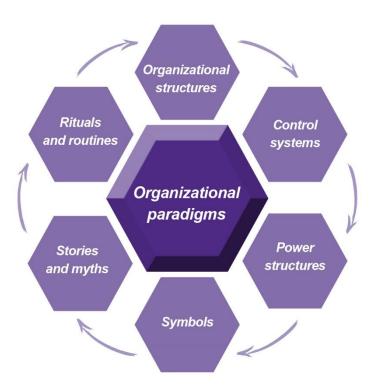

### **Cultural Web Template**

- Organisational Structures This is the hierarchy of the organisation and will illustrate where the power lies, how decisions are made and where communication flows.
- **Control Systems** Systems and mechanisms that report on and control the organisation. What we measure tends to drive behaviour.
- **Power Structures** These are the people and systems that who have power and influence and can get things done, with both formal positional power and informal personal power.
- **Symbols** Official and unofficial visual representations of culture e.g. Logo's, Offices, Uniforms.
- Rituals and Routines The habitual activities, norms and ways of working.
- **Stories and Myths** Past events and stories about the people and organisation that continue to be shared both internally and externally.

What is nice about this model is the way in which we can use this model to analyse our current culture: the 'As Is' and to help define the 'To be'. This helps provide clarity about the required change both structural and cultural which helps us decide what changes need to be made to embed it.